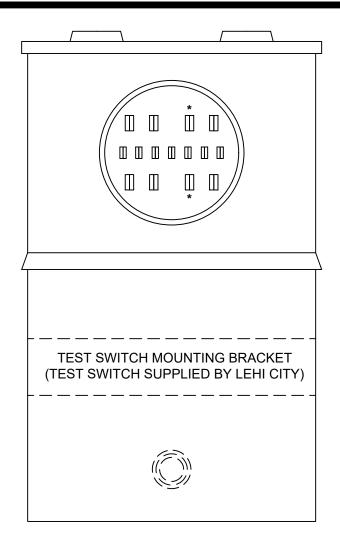

## NOTES:

- \* 1. NO TERMINALS IN THESE 2 POSITIONS ON 13 TERMINAL SOCKET. 13 TERMINAL SOCKET RECOMMENDED, 15 SOCKET IS ACCEPTABLE (FORM 8S & 9S METERS).
- 2. APPROXIMATE DIMENSIONS: 4.5"(D) X 12"(W) X 20"(H).
- 3. METER SOCKET SHALL BE SEALABLE BY LEHI CITY POWER.
- 4. METER SOCKET SHALL HAVE TEST SWITCH COMPARTMENT TO MOUNT 9.5" TEST SWITCH. TEST SWITCH SUPPLIED AND INSTALLED BY LEHI CITY POWER.
- 5. LEHI CITY POWER SHALL WIRE METER SOCKET, CT'S AND TEST SWITCH.

REQUIREMENTS & STANDARDS
METER SOCKET 400 AMP AND UP
WIRING DIAGRAM
4 WIRE WYE/3 PHASE
120/208 277/480 VOLT
13 TERMINAL SOCKET

DWG: **6.2.4** 

REV. 0.00

BY: GWK/BT

DATE: 6/6/16