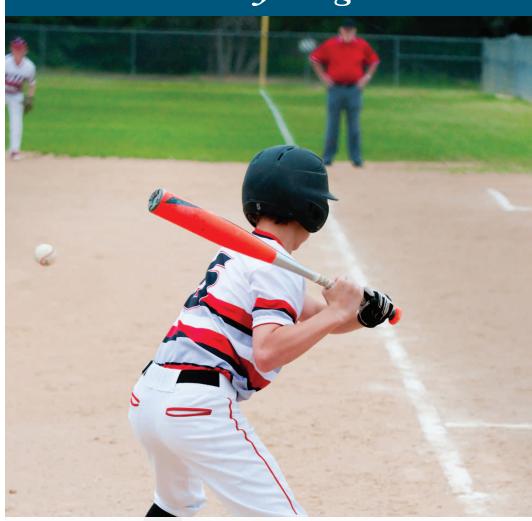

# Boys Baseball

F.A.N.S. Required\*

Who: Boys 3-8th grade ('24-25 school year)

When: Starts in April

MUSTANG: (3-4th grade) Tuesday/Thursday PINTO: (5-6th grade) Monday/Wednesday PONY: (7-8th grade) Monday/Wednesday

Where: Veteran's Ballpark

3-8th grade leagues are draft leagues

<u>Tryouts:</u> March 17-20 (all participants make a team; returning 4th, 6th and 8th grades return to their 2024 team and do not need to tryout in 2025)

\*Fee: \$102 Resident; \$153 Non-Resident Includes: 10 games, post-season tournament, jersey and hat; top teams advance to UBBA state tournament in July

\*10% OFF MEMBER DISCOUNT

**Resident Registration: January 1** 